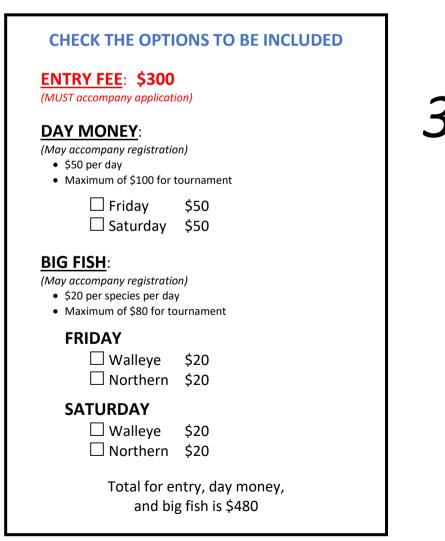

#### Note:

If just paying the \$300 registration fee, the total credit card charge is \$312.00

Paying the entry fee plus Day Money and Big Fish, the total credit card charge is \$499.20. See fees below.

| CHECK THE OPTIONS TO BE INCLUDED                                                                                          |         |  |  |  |
|---------------------------------------------------------------------------------------------------------------------------|---------|--|--|--|
| ENTRY FEE: \$312<br>(MUST accompany application)                                                                          |         |  |  |  |
| DAY MONEY:                                                                                                                |         |  |  |  |
| (May accompany registratio<br>• \$52 per day<br>• Maximum of \$104 for t                                                  |         |  |  |  |
| Friday Saturday                                                                                                           |         |  |  |  |
| <b>BIG FISH</b> :<br>(May accompany registration)<br>• \$20.80 per species per day<br>• Maximum of \$83.20 for tournament |         |  |  |  |
| FRIDAY                                                                                                                    |         |  |  |  |
| □ Walleye<br>□ Northern                                                                                                   |         |  |  |  |
| SATURDAY                                                                                                                  |         |  |  |  |
| 🗌 Walleye                                                                                                                 | -       |  |  |  |
| 🗌 Northern                                                                                                                | \$20.80 |  |  |  |
| Total for entry, day money,<br>and big fish is \$499.20                                                                   |         |  |  |  |